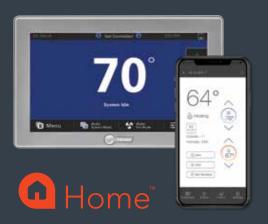

### **COMFORTLINK™ II XL1050 ZONING SMART THERMOSTAT\***

This smart thermostat is easily accessible from a smartphone, tablet or computer, which makes adjusting the temperature for your family's comfort a breeze. Built-in bridge combines zoning technology and a home automation hub to remotely control your home, comfort, and energy use. Compatible with select third party home automation controllers: AMX, Control4, Crestron, and Savant.

### NEXT-LEVEL HOME COMFORT

Trane® technology takes home comfort and energy savings to the next level—which is why they were named a 5-star Smart Thermostat in the 2021

America's Most Trusted® Smart Thermostat Brand study.¹ With the Trane Home app, you can manage temperature settings and more than 400 smart home products directly from any web-enabled device—whether you're at home or on the road. Plus, these thermostats are so smart they learn your temperature preferences, detect when you're at home or away, and factor in your local weather.

Some smart thermostats feature a Bridge for Z-Wave® devices. Trane® Home is compatible with over 500 certified Z-Wave® devices.

Remotely control your home and energy use with the Trane Home App. It's easily accessible from a smartphone, tablet or computer, which makes adjusting the temperature for your family's comfort a breeze.