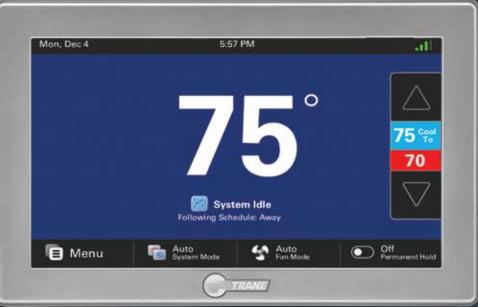

### **COMFORTLINK™ II XL1050 ZONING SMART THERMOSTAT\***

This smart thermostat is easily accessible from a smartphone, tablet or computer, which makes adjusting the temperature for your family's comfort a breeze. Built-in bridge combines zoning technology and a home automation hub to remotely control your home, comfort, and energy use. Compatible with select third party home automation controllers: AMX, Control4, Crestron, and Savant.

| FEATURES                                                   | Comfortlink II<br>XL1050 | Comfortlink II<br>XL850 | XL824         | XR724    |
|------------------------------------------------------------|--------------------------|-------------------------|---------------|----------|
| Remote Climate Access*                                     | <b>~</b>                 | <b>~</b>                | ✓             | <b>~</b> |
| Connectivity*                                              | WIFI/ETHERNET            | WIFI/ETHERNET           | WIFI/ETHERNET | WIFI     |
| Bridge Integration                                         | BUILT-IN                 | BUILT-IN                | BUILT-IN      | N/A      |
| Compatible with ComfortLink™ II and Variable Speed Systems | <b>✓</b>                 | <b>~</b>                |               |          |
| Touchscreen                                                | 7" COLOR                 | 4.3" COLOR              | 4.3" COLOR    | 4.3" B&W |
| Programmable (Days/Schedules per Day)                      | 7/4                      | 7/4                     | 7/4           | 7/4      |
| Heating/Cooling Stages                                     | 5/2                      | 5/2                     | 5/2           | 4/2      |
| Adjust Home Temperature Remotely*                          | <b>✓</b>                 | <b>✓</b>                | ✓             | <b>~</b> |
| Upgradable Software*                                       | <b>✓</b>                 | <b>~</b>                | ✓             | <b>~</b> |
| Trane Diagnostics*                                         | <b>~</b>                 | <b>~</b>                | <b>~</b>      | <b>~</b> |