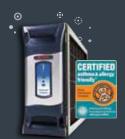

### TRANE CLEANEFFECTS® AIR CLEANER

Utilizes patented technology to deliver cleaner air to the whole home by removing up to 99.98% of airborne particles<sup>4</sup> that pass through the reusable filter, including 99.9% of the Influenza A (H1N1) virus<sup>5</sup>. This level of filtration makes it up to 100X more effective than a standard 1" filter<sup>6</sup>. Plus, it's the ONLY whole-home electronic air cleaner that is certified asthma & allergy friendly by the Asthma & Allergy Foundation of America.