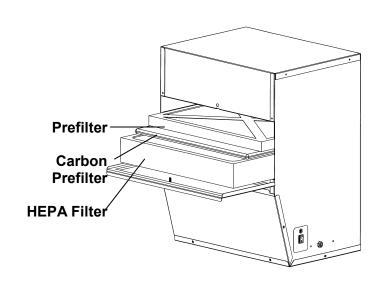

#### **Standard Features**

- Highly Efficient MERV 11 Prefilter removes lint and hair before they enter HEPA filter.
- Activated Carbon Prefilter removes odors to extend the life of the HEPA filter.
- Long-life, 99.97% HEPA Media Filter removes particles 0.3 micron (1/84,000 of an inch) and larger. The HEPA filter becomes more efficient as it becomes dirtier with time.
- Powerful European motor delivers 320 CFM of pure air, without adding static pressure to the HVAC system.
- Plug-in Power Cord provides convenient electrical connection.
- Versatile installation can be duct mounted, collar mounted or free-standing.

## **Media Replacement Filters**

| PART<br>NUMBER | DESCRIPTION        | REPLACE<br>EVERY |
|----------------|--------------------|------------------|
| DMH4-0400      | HEPA Media Filter  | 2-3 years        |
| DMH4-0855      | Prefilter, MERV 11 | 3-6 months       |
| DMH4-0810      | Carbon Prefilter   | 3-6 months       |