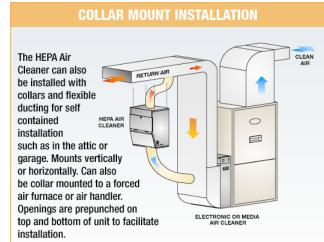

## **Description**

- The CinQuartz® Whole House Duct Mount HEPA Air Cleaner has been designed to remove atmospheric and household dust, coal dust, insecticide dust, mites, pollen, mold spores, fungi, bacteria, viruses, pet dander, cooking smoke and grease, tobacco smoke particles, and more down to 0.3 micron (1/84,000 of an inch) with 99.97% efficiency on the first pass of air.
- It's ideal for homes that have tight space conditions in their furnace/air conditioning rooms. This unit is compact and can be installed directly on the return air vent. It can also be mounted directly to the furnace and collar mounted to the return air duct to save space.
- Ideal for homes with allergy, asthma or respiratory sufferers, smokers, pets, cooking odors and mustiness.
- Helps protect and prolong the operating efficiency of the heating and cooling equipment.

#### **Cabinet Construction Features**

- One piece wrap, steel cabinet has powder-coat paint finish to provide rigid installation and durability.
- Pre-punched openings at back of unit and mounting template are provided for easier duct mount installation; no external ducting required.
- Pre-punched openings at top and bottom of unit facilitate collar mount installation.