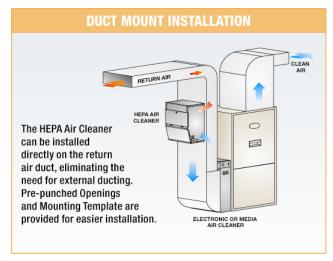

## **Description**

- The CinQuartz® Whole House Duct Mount HEPA Air Cleaner has been designed to remove atmospheric and household dust, coal dust, insecticide dust, mites, pollen, mold spores, fungi, bacteria, viruses, pet dander, cooking smoke and grease, tobacco smoke particles, and more down to 0.3 micron (1/84,000 of an inch) with 99.97% efficiency on the first pass of air.
- It's ideal for homes that have tight space conditions in their furnace/air conditioning rooms. This unit is compact and can be installed directly on the return air vent. It can also be mounted directly to the furnace and collar mounted to the return air duct to save space.
- Ideal for homes with allergy, asthma or respiratory sufferers, smokers, pets, cooking odors and mustiness.
- Helps protect and prolong the operating efficiency of the heating and cooling equipment.

#### **Cabinet Construction Features**

- One piece wrap, steel cabinet has powder-coat paint finish to provide rigid installation and durability.
- Pre-punched openings at back of unit and mounting template are provided for easier duct mount installation; no external ducting required.
- Pre-punched openings at top and bottom of unit facilitate collar mount installation.

### **HOW IT WORKS**

Millions of airborne particulates and gases travel through the heating/cooling system 4-5 times every hour. The HEPA Air Cleaner connects to the return air duct and diverts 1/3 to 1/2 of this dirty air through a sealed 3-stage filtration system. A home can reach 39 or more whole-house air changes/day depending on the house size. And when a CinQuartz<sup>®</sup> High Efficiency Electronic or Media Air Cleaner is added to the return air, the home can achieve 96+ whole-house air changes/day (with system fan on continuous).